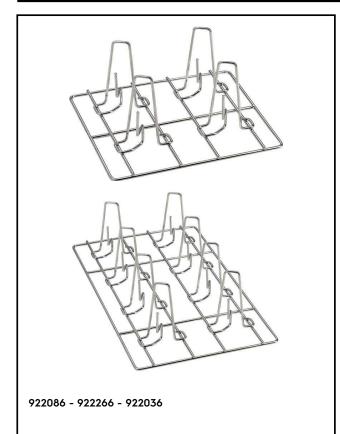

## Cooking accessories Grids for chicken

| ITEM #  |  |  |
|---------|--|--|
| MODEL # |  |  |
| NAME #  |  |  |
| SIS #   |  |  |
| AIA #   |  |  |
| AIA #   |  |  |

## **Main Features**

- Stainless steel strudy construction.
- Ideal for obtaining perfect browing and juicy cookin results thanks to the distribution of the chickens in the grid.

APPROVAL:

## **Key Information:**

| External dimensions,            |        |
|---------------------------------|--------|
| Width:                          |        |
| 922086 (GR4CH12)                | 265 mm |
| 922266 (GR8CH11)                | 325 mm |
| 922036 (GRPA8CH)                | 325 mm |
| External dimensions,<br>Depth:  |        |
| 922086 (GR4CH12)                | 325 mm |
| 922266 (GR8CH11)                | 530 mm |
| 922036 (GRPA8CH)                | 530 mm |
| External dimensions,<br>Height: |        |
| 922086 (GR4CH12)                | 140 mm |
| 922266 (GR8CH11)                | 152 mm |
| 922036 (GRPA8CH)                | 152 mm |
| Net weight:                     |        |
| 922086 (GR4CH12)                | 1.4 kg |
| 922266 (GR8CH11)                | 1.4 kg |
| 922036 (GRPA8CH)                | 2.8 kg |